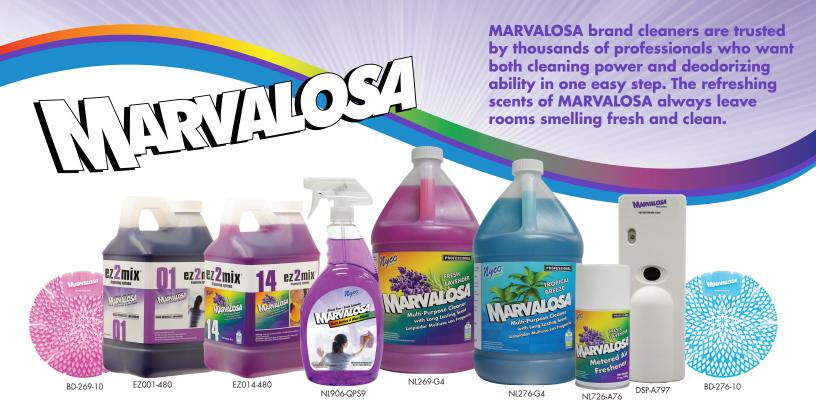

## MARVALOSA Multi-Purpose Cleaners

EPA Safer Choice-certified concentrated cleaners are safer for human health and the environment. Available in original Fresh Lavender and Tropical Breeze scents, they clean floors, rooms and all water-safe hard surfaces. Refreshing fragrances leave rooms smelling fresh and clean while remarkable cleaning power keeps customers returning again and again.

## MARVALOSA Odor Control Urinal Screens

Available in Fresh Lavender & Tropical Breeze.

Professional odor control for clean-smelling public restrooms. Flexible to fit any urinal contour, these urinal screens prevent plugging and clogging with 30-45 days of odor control.

### MARVALOSA Multi-Surface & Glass Cleaner

Ready-to-use MARVALOSA Multi-Surface & Glass Cleaner spray is a superb, streak-free glass and hard surface cleaner that cleans, deodorizes, and leaves rooms smelling fresh for hours. This lavender cleaner comes in a convenient trigger spray bottle for easy spray and wipe cleaning. VOC free and pH neutral makes this item safer for people and surfaces.

# MARVALOSA 7oz. Metered Air Freshener & Dispenser

Control odors in the air with automated bursts of fresh lavender fragrance. Freshens rooms as large as 6,000 cubic feet. Dispenser can be programmed for continuous or intermittent use for up to 60 days.

#### ez2mix<sup>®</sup> MARVALOSA 01 Multi-Surface & Glass Cleaner

Professional cleaning results with pH neutral safety on counters, appliances, glass, mirrors, Plexiglas®, vinyl, acrylic and other water-safe surfaces. Original Fresh Lavender fragrance! Use with either wall mounted or mobile dispensers.

#### ez2mix® MARVALOSA 14 Multi-Purpose Cleaner

Simple, safe, reliable. MARVALOSA 14 Fresh Lavender cleans a variety of surfaces such as floors, walls, and woodwork. Highly concentrated for excellent use cost. Ideal to use in kitchens, schools, hotel rooms, lobbies, entrances, and other public areas. EPA Safer Choice-certified. Use with either wall mounted or mobile dispensers.