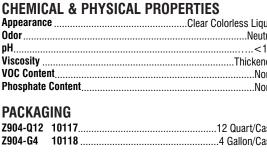

**NOTE:** Difficult to remove stains may require additional applications and/or may need to be scrubbed with ZING® Mop Applicator or nylon brush.

| OHEIMIONE & HITOGONE HITOLETHIE |                        |
|---------------------------------|------------------------|
| Appearance                      | Clear Colorless Liquid |
| Odor                            | Neutral                |
| pH                              | <1.0                   |
| Viscosity                       |                        |
| VOC Content                     | None                   |
|                                 | None                   |

## **PACKAGING**

| Z904-Q12 | 10117 | 12 Quart/Case |
|----------|-------|---------------|
| Z904-G4  | 10118 | 4 Gallon/Case |