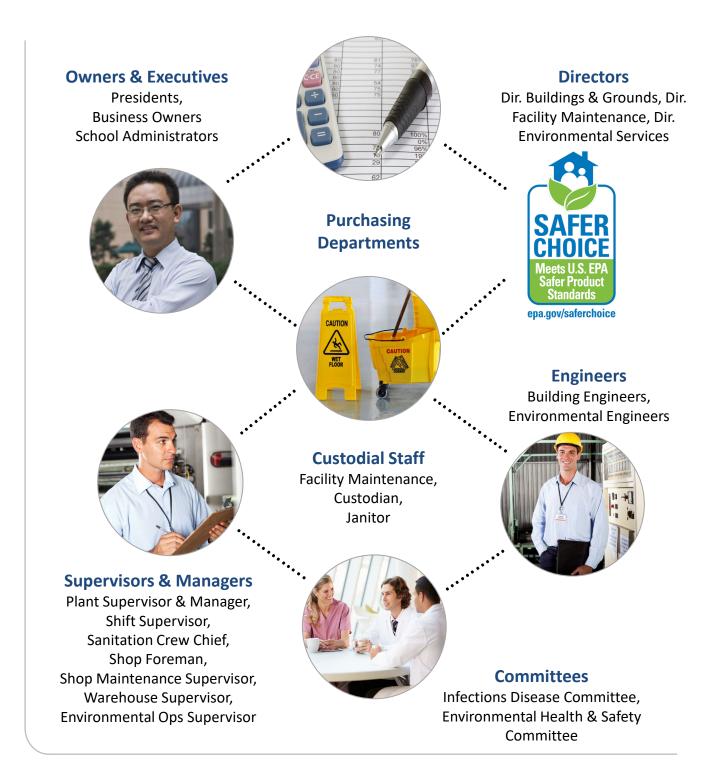

### **Sell to Decision Makers**

Regardless of who your customers are, it is important to present products to the correct decision maker. Often, more than one person in a department may be responsible for making the buying decision for the products you can potentially sell. Finding the right decision maker(s) is a key to successfully selling!

# **DECISION MAKERS**

In order to fully integrate an account, there may be more than one person involved in the ultimate decision to purchase and use cleaning products.